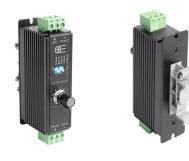

# LTICGR1000-D1-PS-UK | DATASHEET

# Analogue lighting controller unit, 1 channel, 24V, 2A, constant mode, UK power cord, power adaptor 24V plug

### **Electrical specifications**

| Light control type |     | Analog (knob)       |
|--------------------|-----|---------------------|
| Operating mode     |     | Continuous          |
| Status LEDs        |     | No                  |
| Supply voltage     | (V) | 24 DC               |
| Input              |     | -                   |
| Output channels    |     | 1, constant current |
| Output voltage     | (V) | 24                  |
| Max output current | (A) | 2                   |
| Max output power   | (W) | 48                  |
| Output             |     | -                   |
| Power cord         |     | Included (UK)       |

## **Mechanical specifications**

| Width    | (mm) | 24       |  |
|----------|------|----------|--|
| Length   | (mm) | 55       |  |
| Height   | (mm) | 90       |  |
| Mass     | (g)  | 140      |  |
| Mounting |      | DIN rail |  |